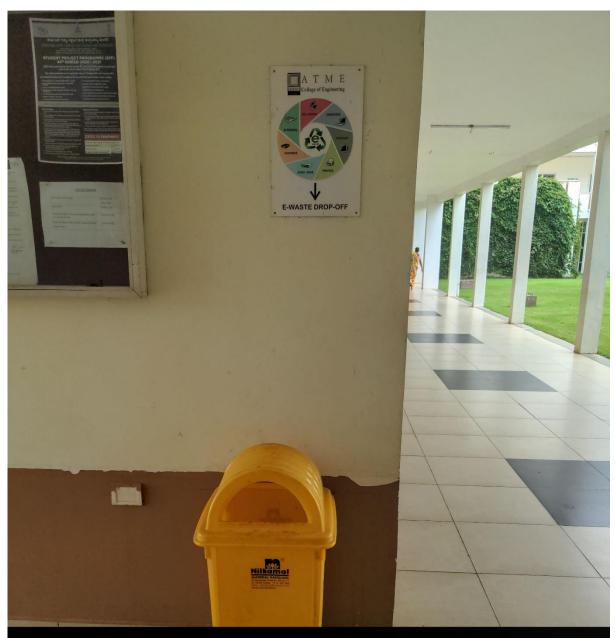

## E-Waste Collecting Bin

ATME College, Karnataka 570028, India

Latitude

12.3144401°

Local 09:53:14 AM GMT 04:23:14 AM Longitude

76.77059224°

Altitude 640.02 meters Monday, 12-07-2021