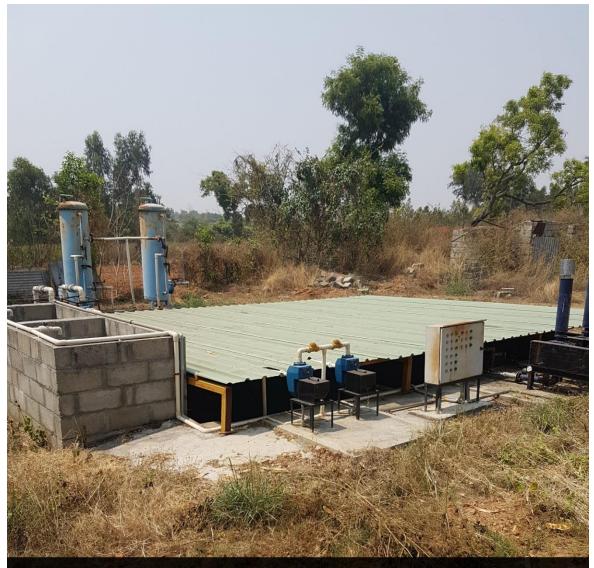

## **Sewage Treatment Plant**

SH 33, Harohalli (J), Karnataka 570010, India

Latitude

12.31446263954

4786°

Local 10:56:42 AM GMT 05:26:42 AM Longitude

76.77335572218821°

Altitude 631.71 meters Tuesday, 04-06-2021