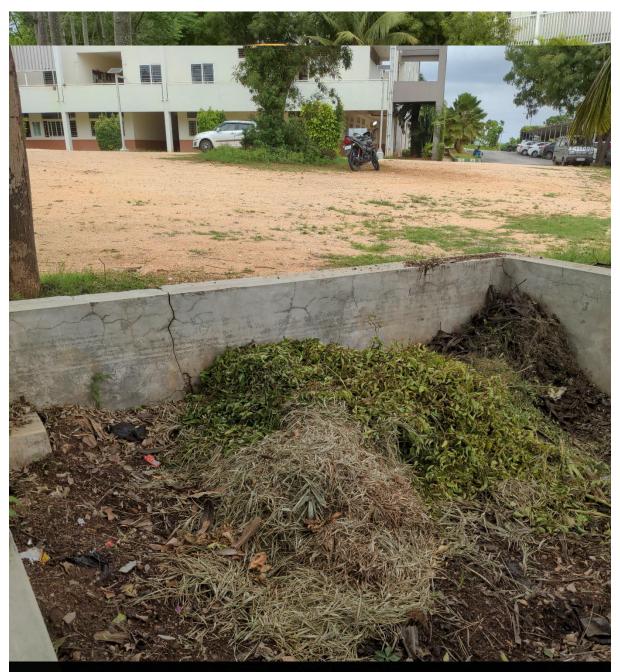

## **Solid Waste management**

ATME College, Karnataka 570028, India

Latitude

12.31397849°

Local 12:57:51 PM GMT 07:27:51 AM Longitude

76.77095319°

Altitude 638.79 meters Thursday, 22-07-2021